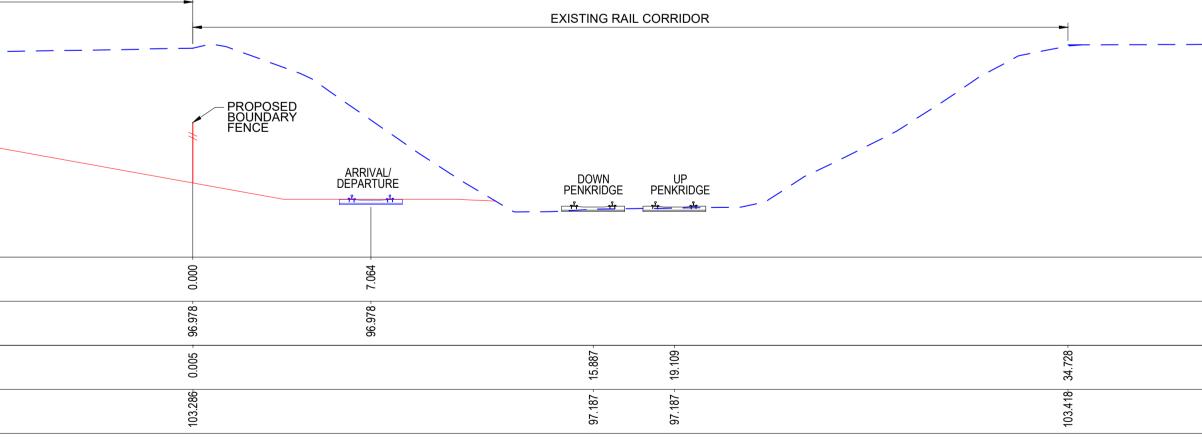

CROSS SECTION E-E Ch.1600.000m (SCALE 1:150)

CROSS SECTION F-F Ch.1900.000m (SCALE 1:150)