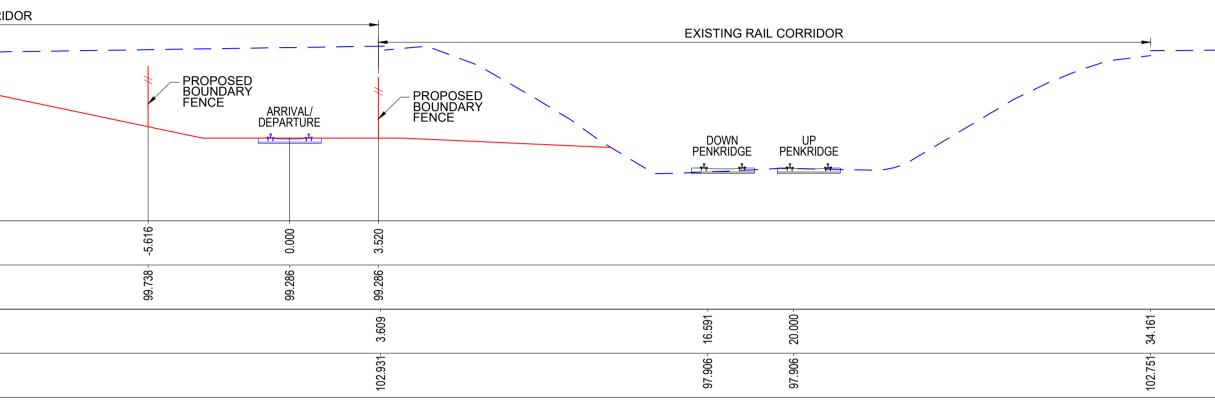

CROSS SECTION E-E Ch.1600.000m (SCALE 1:150)

CROSS SECTION F-F Ch.1900.000m (SCALE 1:150)